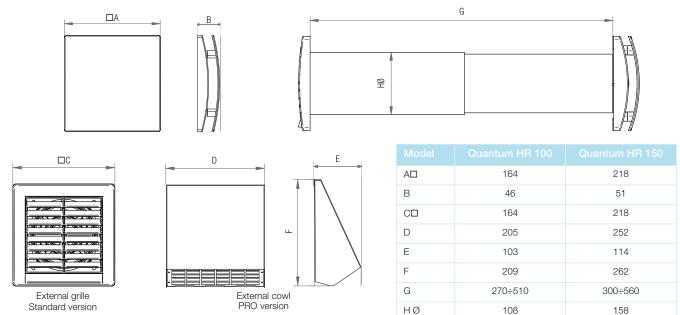

**

| Model                       |             | Quantum HR<br>150 |
|-----------------------------|-------------|-------------------|
| Airflow m³/h                | 25/15/10    | 60/40/20          |
| Power W                     | 2,6/1,7/1,2 | 3,8/2,3/1,4       |
| Acoustic pressure dB(A) @3m | 29/15/10    | 26/18/10          |
| Ambient temperature °C      | -20° +50°   | -20° +50°         |
| Thermal efficiency          | up to 90%   | up to 90%         |
| Marking                     | ce 🔝        | ce 🚨              |

- rated 220-240 V ~ 50Hz
- air performance measured according to ISO 5801 at 230V 50Hz, air density 1,2 Kg/m<sup>3</sup>
- data measured in the TÜV Rheinland recognised laboratory in Aerauliqa
- pressure sound level at 3m in free field
- certified TÜV Rheinland







Dimensions in mm

#### YLED, ENGINEERED AND MANUFACTURED IN ITALY ST



AERAULIQA SRL, Brescia, Italy - Tel: +39 030 674681 - Fax: +39 030 6872149 - www.aerauliqa.com - info@aerauliqa.it