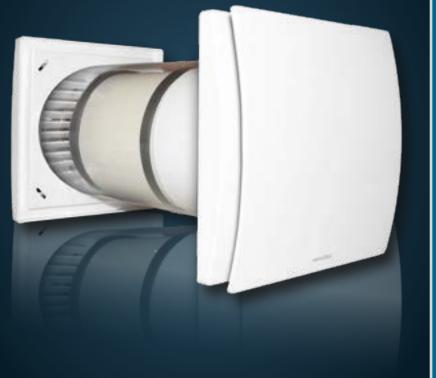

Decentralised heat recovery unit with alternate single flow



#### Where to install



The Quantum HR ventilation units are the heart of the system illustrated nearby: when installed in the "noble rooms", like living room or bedroom, they provide a continuous and balanced air exchange, having opposite and synchronised air flows which alternate about every 70 seconds.

To extract the stale air from the "technical rooms", like bathroom/toilet or kitchen, we recommend the usage of the Quantum AX, a decentralised single flow ventilation unit with a very low energy consumption (from 1W).

## OUANEUM HR makes the difference :

On the energy bill : the lowest energy consumption at the minimum speed, from 1,2W



On the heating bill : up to 90% heat recovery during winter time



On the time of