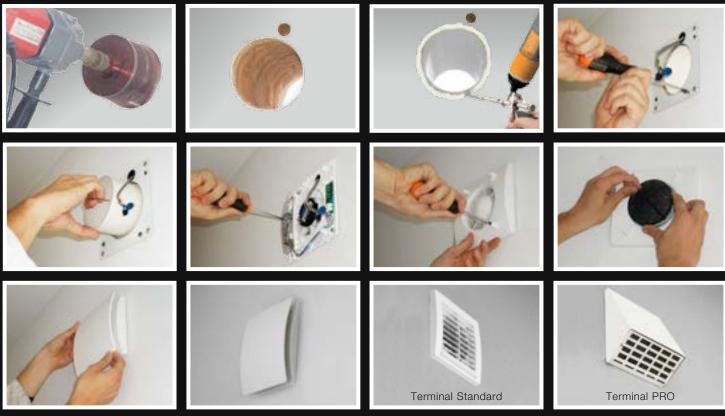

#### How to install

The unit does not need any condensation drainage.

www.aerauliqa.com

### **Simplified maintenance**

The unit has been designed, engineered and manufactured with a special attention to its installation and maintenance with the purpose of optimising the activities both of the installer and of the tenant.

The removal of the internal ventilation unit is simplified by the wall plate which allows to repeat this operation without damaging either the casing or the wall

The internal anti-duct filter can be easily removed for cleaning by the tenant