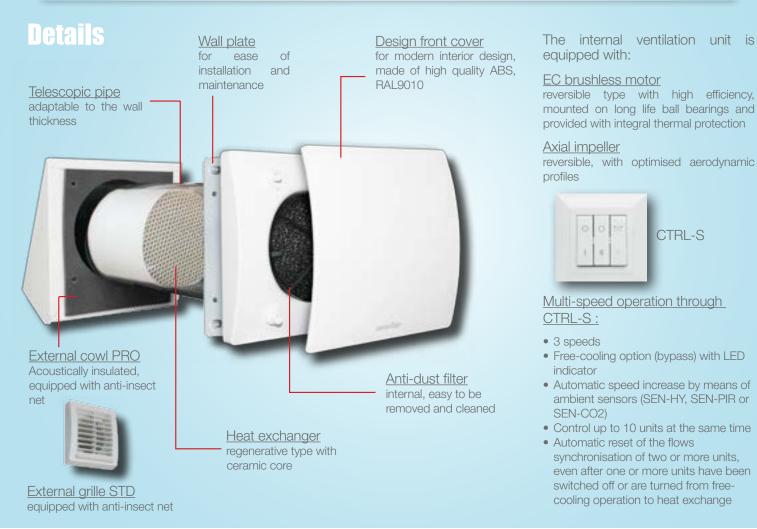

#### How to install

The unit does not need any condensation drainage.

www.aerauliqa.com

The removal of the internal ventilation unit is simplified by the wall plate which allows to repeat this operation without damaging either the casing or the wall

The internal anti-duct filter can be easily removed for cleaning by the tenant

The cleaning/maintenance of the ceramic heat exchanger can be done from inside or outside the wall