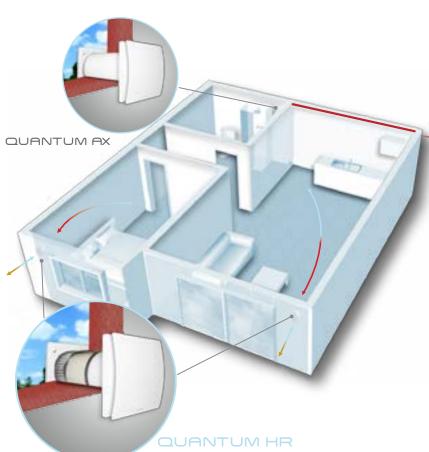

#### Where to install

The Quantum HR ventilation units are the heart of the system illustrated nearby: when installed in the "noble rooms", like living room or bedroom, they provide a continuous and balanced air exchange, having opposite and synchronised air flows which alternate about every 70 seconds.

To extract the stale air from the "technical rooms", like bathroom/toilet or kitchen, we recommend the usage of the Quantum AX, a decentralised single flow ventilation unit with a very low energy consumption (from 1W).